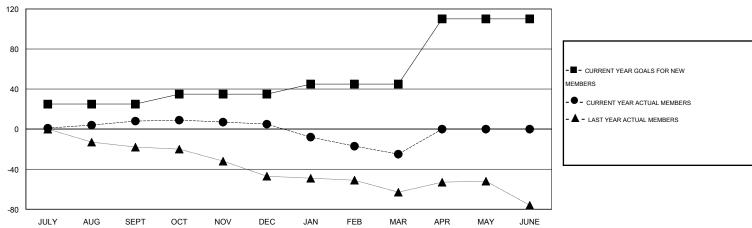

## GMT: John Muller LOCATION AUSTRALIA GMT CA 7

|               |                  | Clubs            |                  |                  | Members               |                    |                                     |                    |                  |
|---------------|------------------|------------------|------------------|------------------|-----------------------|--------------------|-------------------------------------|--------------------|------------------|
|               | RESUL            | TS FOR 2015-2016 |                  |                  | RESULTS FOR 2015-2016 |                    |                                     |                    |                  |
| QUARTER       | NEW CLUB<br>GOAL | NEW CLUBS        | DROPPED<br>CLUBS | NET<br>GAIN/LOSS | QUARTER               | NEW MEMBER<br>GOAL | CHARTER AND<br>NEW MEMBERS<br>ADDED | DROPPED<br>MEMBERS | NET<br>GAIN/LOSS |
| JULY/AUG/SEPT | 2                | 0                | 0                | 0                | JULY/AUG/SEPT         | 25                 | 31                                  | 23                 | 8                |
| OCT/NOV/DEC   | 0                | 0                | 0                | 0                | OCT/NOV/DEC           | 10                 | 32                                  | 35                 | -3               |
| JAN/FEB/MAR   | 0                | 0                | 0                | 0                | JAN/FEB/MAR           | 10                 | 26                                  | 56                 | -30              |
| APR/MAY/JUNE  | 1                | 0                | 0                | 0                | APR/MAY/JUNE          | 65                 | 0                                   | 0                  | 0                |

#### GOALS AND ACTUAL MEMBERS CUMULATIVE

| DROPPED CLUBS: 0  DROPPED MEMBERS |     | 42 CLUBS OF 63 ADDED 1 OR MORE<br>NEW MEMBERS | GENDER DISTRIBUTION  MALE 937 (72  FEMALE 354 (27) | ·   |  |
|-----------------------------------|-----|-----------------------------------------------|----------------------------------------------------|-----|--|
| DECEASED                          | 16  | CLICK HERE FOR HEALTH                         | EANILY IN THE METERS                               | 204 |  |
| CLUB CANCELLED                    | 0   | ASSESSMENT DATA                               | FAMILY UNIT MEMBERS                                | 101 |  |
| OTHER                             | 98  |                                               | HEAD OF HOUSEHOLD                                  |     |  |
| TOTAL                             | 114 |                                               | NON-HEAD OF HOUSEHOLD                              | 103 |  |