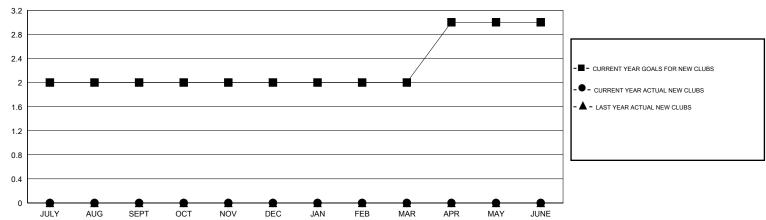

## GMT: John Muller LOCATION AUSTRALIA GMT CA 7

|               |                  | Clubs            |                  |                  | Members               |                    |                                     |                    |                  |
|---------------|------------------|------------------|------------------|------------------|-----------------------|--------------------|-------------------------------------|--------------------|------------------|
|               | RESUL            | TS FOR 2015-2016 |                  |                  | RESULTS FOR 2015-2016 |                    |                                     |                    |                  |
| QUARTER       | NEW CLUB<br>GOAL | NEW CLUBS        | DROPPED<br>CLUBS | NET<br>GAIN/LOSS | QUARTER               | NEW MEMBER<br>GOAL | CHARTER AND<br>NEW MEMBERS<br>ADDED | DROPPED<br>MEMBERS | NET<br>GAIN/LOSS |
| JULY/AUG/SEPT | 2                | 0                | 0                | 0                | JULY/AUG/SEPT         | 25                 | 31                                  | 23                 | 8                |
| OCT/NOV/DEC   | 0                | 0                | 0                | 0                | OCT/NOV/DEC           | 10                 | 32                                  | 35                 | -3               |
| JAN/FEB/MAR   | 0                | 0                | 0                | 0                | JAN/FEB/MAR           | 10                 | 26                                  | 56                 | -30              |
| APR/MAY/JUNE  | 1                | 0                | 0                | 0                | APR/MAY/JUNE          | 65                 | 0                                   | 0                  | 0                |

### GOALS AND ACTUAL NEW CLUBS CUMULATIVE